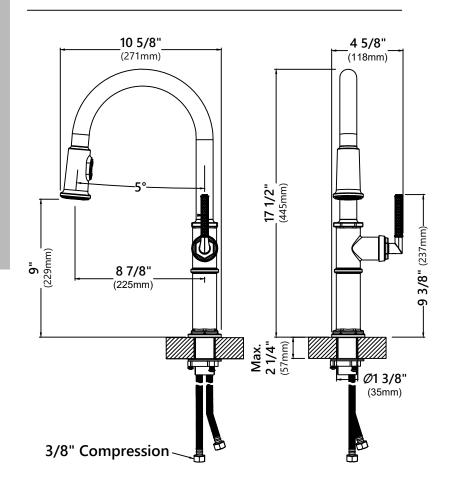

## **Faucet Dimensions**

Overall Height: 17 1/2" Spout Height: 9" Spout Reach: 8 7/8"

#### **Features**

- Pull Down Faucet
- Metal Body & ABS Sprayer
- Lead Free Brass Waterway
- 360° Swivel Spout
- Flow Rate: 1.8 gpm (6.8L/min) @ 60 psi
- Dual Function Sprayhead Spray/Stream
- Silicone Nozzles
- Soft-touch Silicone Aerator
- 25mm Ceramic Cartridge
- 25.2" Nylon Waterlines
- Dome Shaped Screen Washer
- Swivel Sprayer Connector
- · Quick Weight
- Quick Connect Sprayer Hose
- 22 7/8" Hose Length
- Connections 3/8" Compression
- Max Deck Thickness: 2 1/4"
- TPI of aerator in the Sprayer M22\*1